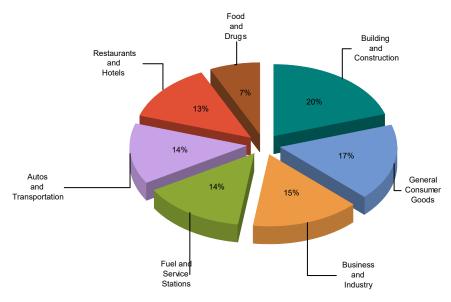

## **MAJOR INDUSTRY GROUPS**

| Major Industry Group      | Count | <u>4Q23</u> | <u>4Q22</u> | \$ Change | % Change |
|---------------------------|-------|-------------|-------------|-----------|----------|
| Building and Construction | 428   | 76,105      | 81,993      | (5,888)   | -7.2%    |
| General Consumer Goods    | 2,469 | 65,169      | 75,014      | (9,844)   | -13.1%   |
| Business and Industry     | 3,375 | 55,856      | 59,703      | (3,847)   | -6.4%    |
| Fuel and Service Stations | 49    | 54,310      | 46,963      | 7,347     | 15.6%    |
| Autos and Transportation  | 666   | 51,244      | 54,251      | (3,007)   | -5.5%    |
| Restaurants and Hotels    | 176   | 49,053      | 47,371      | 1,683     | 3.6%     |
| Food and Drugs            | 103   | 26,462      | 29,196      | (2,734)   | -9.4%    |
| Transfers & Unidentified  | 1,545 | 5,217       | 5,639       | (422)     | -7.5%    |
| State and County Pools    | -     | 0           | 0           | 0         | -N/A-    |
| Total                     | 8,811 | 383,417     | 400,130     | (16,713)  | -4.2%    |

## 4Q23 Percent of Total