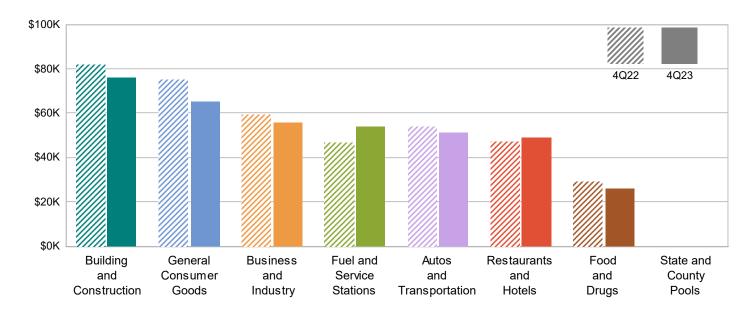

## **MAJOR INDUSTRY GROUPS**

| Major Industry Group      | Count | <u>4Q23</u> | <u>4Q22</u> | \$ Change | % Change |
|---------------------------|-------|-------------|-------------|-----------|----------|
| Building and Construction | 428   | 76,105      | 81,993      | (5,888)   | -7.2%    |
| General Consumer Goods    | 2,469 | 65,169      | 75,014      | (9,844)   | -13.1%   |
| Business and Industry     | 3,375 | 55,856      | 59,703      | (3,847)   | -6.4%    |
| Fuel and Service Stations | 49    | 54,310      | 46,963      | 7,347     | 15.6%    |
| Autos and Transportation  | 666   | 51,244      | 54,251      | (3,007)   | -5.5%    |
| Restaurants and Hotels    | 176   | 49,053      | 47,371      | 1,683     | 3.6%     |
| Food and Drugs            | 103   | 26,462      | 29,196      | (2,734)   | -9.4%    |
| Transfers & Unidentified  | 1,545 | 5,217       | 5,639       | (422)     | -7.5%    |
| State and County Pools    | -     | 0           | 0           | 0         | -N/A-    |
| Total                     | 8,811 | 383,417     | 400,130     | (16,713)  | -4.2%    |

## 4Q22 Compared To 4Q23